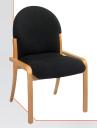

#### K8A

Executive visitors four legged armchair; laminated frame; natural finish only; stacking.

Seat Height: SH475mm Overall Size: H930 x W545 x D685mm

COLI £253.99 COL2 £278.09