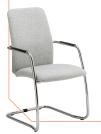

# V26IAX

Cantilever frame with Integral Arm in chrome finish. Medium back with (VU) and without (V) upholstered outside back.

Seat Height: SH440mm Overall Size: H850  $\times$  W550  $\times$  D630mm

COL1 £234.72 COL2 £245.26

## VU26IAX

Medium back with upholstered outside back.

Seat Height: SH440mm Overall Size: H850 × W550 × D630mm