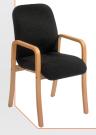

# BOARDROOM

The following chairs are specified mostly for boardroom tables, however they can be used in many other scenarios.

Executive visitor four legged armchair, laminated frame, natural finish only.

Seat Height: SH475mm Overall Size: H930 x W545 x D685mm

COLI £295.14
COL2 £319.24