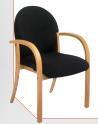

## **K8**

Executive visitors four legged sidechair; laminated frame; natural finish only; stacking.

Seat Height: SH475mm Overall Size: H930  $\times$  W545  $\times$  D685mm

COL1 £253.99 COL2 £278.09