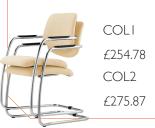

## **K8**

Executive visitors four legged sidechair; laminated frame; natural finish only; stacking.

Seat Height: SH475mm Overall Size: H930  $\times$  W545  $\times$  D685mm

COL1 £253.99 COL2 £278.09