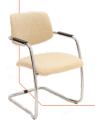

# V26 / V36

The V26/36's offer a very comfortable stacking cantilever frame with integral arm in chrome finish.

# V26IAX

Cantilever frame with Integral Arm in chrome finish. Medium back with (VU) and without (V) upholstered outside back.

Seat Height: SH440mm Overall Size: H850  $\times$  W550  $\times$  D630mm

COL1 £234.72 COL2 £245.26