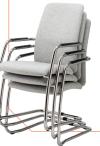

#### V36IAX

High back with (VU) and without (V) upholstered outside backs.

Seat Height: SH440mm Overall Size: H950 x W550 x D630mm

COL1 £276.14 COL2 £288.19

# VU36IAX

High back with upholstered outside back

Seat Height: SH440mm Overall Size: H950 × W550 × D630mm

COLI £296.20 COL2

£317.28