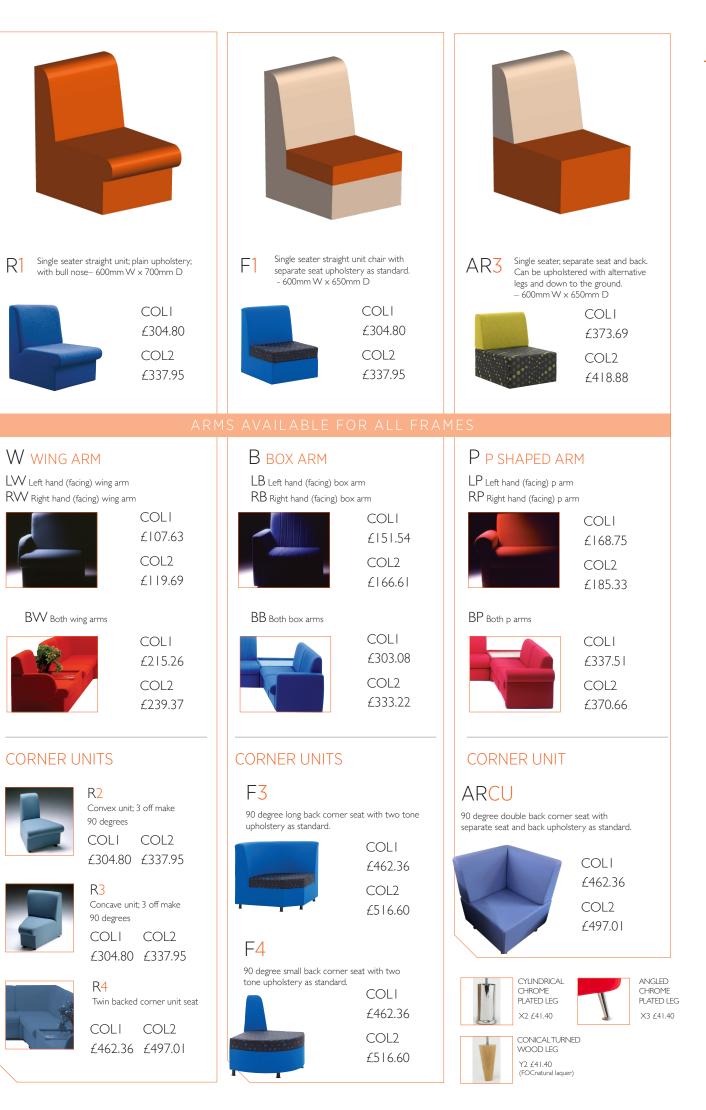

## MODULAR

Our three main styles of modular seating provide a standard footprint of 600mm wide by 650mm deep. We make all our frames in house and can accommodate different sizes to suit your space requirements.

The RI has an all in one upholstery jacket, the FI series accommodates a replaceable seat if need be and the AR3 brings together a box seat with a shaped back for even more flexibility.

We offer three standard arms but we can accommodate your own designs if space or aesthetics requires it.