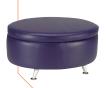

## POU2X3

Square pouffe with lift lid concealed storage with X3 legs. Overall Size:  $SH415 \times W500 \times D500$ mm

COLI £355.60 COL2 £376.69