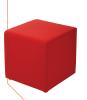

## POU3GL

Cube pouffe with button glides. Also available with castors.

Overall Size: SH470 × W470 × D470mm

£222.15 COL2 £246.25

COLI