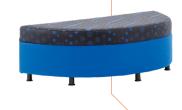

#### F5

D end bench, pouffe unit. Size: 650 Radius  $\times$  W I 300  $\times$  SH390mm

COLI £441.70

COL<sub>2</sub> £477.86