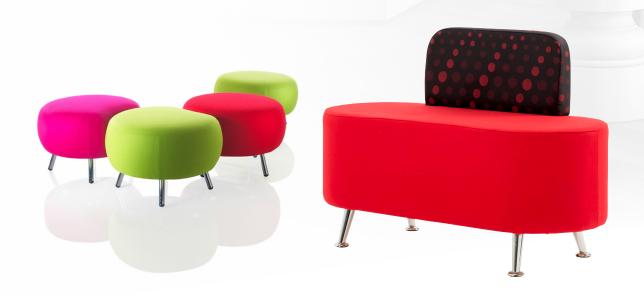

## POU1X3

2 seater oval pouffe/footstool, will seat two, X3 legs. Overall Size: SH450 x W730 x D900mm

COLI £380.16 COL2 £411.79

#### POU<sub>4</sub>X<sub>2</sub>

Oblong 2 seater pouffe with X2 legs. Also available with Y2, X3 legs, button glides and castors. Overall Size: SH500  $\times$  W1230  $\times$  D520mm

COLI £380.16 COL2 £411.79

## POU4BKX3

Oblong 2 seater pouffe shown with X3 chrome legs and a back support.
Seat Height: SH500mm
Overall Size: H820 × W1230 × D520mm

COL1 £487.79 COL2

£532.98