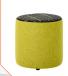

#### POU9GL

Cylindrical pouffe shown with glides. Also available with Y2, X2, X3 legs and castors

Size: 470 DIA × SH470mm

£222.15 COL<sub>2</sub> £246.25

COLI