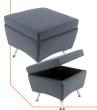

## POU2X3

Square pouffe with lift lid concealed storage with X3 legs. Overall Size:  $SH415 \times W500 \times D500$ mm

COLI £355.60 COL2 £376.69