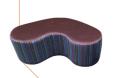

## POU13GL

Kidney shaped three seater pouffe shown with glides. Also available with Y2, X2, X3 legs and castors.

Overall Size: SH470 × W1200 × D430mm

COLI £380.16 COL2

£411.79