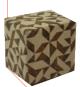

## POU2X3

Square pouffe with lift lid concealed storage with X3 legs. Overall Size:  $SH415 \times W500 \times D500$ mm

COLI £355.60 COL2 £376.69