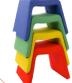

## POU15GI

Large cold cure foam upholstered stacking

Overall Size: SH470 x W580 x D470mm

COLI £243.59 COL<sub>2</sub> £267.69

## POU16GI

Small cold cure foam upholstered stacking footrest. Overall Size: SH375 × W1700 × D390mm

COLI £215.54 COL<sub>2</sub> £239.64