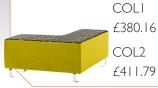

## POU1X3

2 seater oval pouffe/footstool, will seat two, X3 legs. Overall Size: SH450 x W730 x D900mm

COLI £380.16 COL2 £411.79