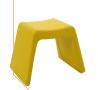

## POU3X2

Cube pouffe with X2 chrome legs. Also available with Y2 and X3 legs. Overall Size:  $SH470 \times W470 \times D470mm$ 

£263.55
COL2
£287.65

COLI