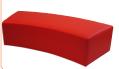

## CV3GL

3 seater curved pouffe. Overall Size: SH400 × W1700 × D400mm

COLL £487.79 COL<sub>2</sub>

£532.98