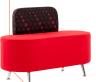

## POU4BKX3

Oblong 2 seater pouffe shown with X3 chrome legs and a back support.
Seat Height: SH500mm
Overall Size: H820 × W1230 × D520mm

COL1 £487.79 COL2

£532.98