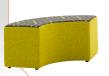

#### POU11GI

90° curved quadrant corner pouffe. 4 make a complete circle. 2 seater shown with glides. Also available with Y2, X2, X3 legs and castors.

Overall Size: SH470 × W1200 × D430mm

£380.16 COL<sub>2</sub> £411.79

COLI