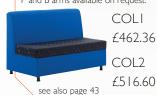

#### AR4X2

Three seater couch. Arms available. P and B arms available on request.

COLI £865.32

COL<sub>2</sub> £948.17

see also page 43

Double seater straight unit chair with two tone upholstery as standard. P and B arms available on request.