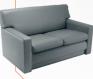

#### AX3R

Three seater with P shaped arms. Webbed seat; fixed back, loose seat cushions.