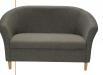

COL<sub>2</sub> £948.17

see also page 43

Double seater straight unit chair with two tone upholstery as standard. P and B arms available on request.



# AX2R

Two seater with P shaped arms. Webbed seat; fixed back, loose seat cushions.



COLI £1,244.16 COL2 £1,387.28

#### AX2SQ

Two seater with B shaped arms. Webbed seat; fixed back, loose seat cushions



COLI £1,244.16 COL<sub>2</sub> £1,387.28

#### AX3R

Three seater with P shaped arms. Webbed seat; fixed back, loose seat cushions.



#### AX3SQ

Three seater with B shaped arms. Webbed seat; fixed back, loose seat cushion.



COLI £1,829.65 COL<sub>2</sub> £2,010.42

#### OSKAR62.GL

Budget tub settee with open front and glides.



COLI £641.98 COL<sub>2</sub>

£699.23 see also page 37

## OSKAR22.Y2

Two tub settee with Y2 legs.



COLI £810.21 COL<sub>2</sub>

£867.45

see also page 36

#### AC1.2LR

Settee with left and right hand facing



COLL £1,198.68 COL2

£1,310.16

see also page 45

#### **OPTIONS**



Legs X2 Cylindrical chrome plated leg £41.40



Legs X3 Angled chrome plated leg £41.40



Legs X4 Angled chrome plated leg £41.40



Legs Y2 Conical turned wood leg (FOC natural lacquer) Any other colour £41.40



B - Box arm COLI COL2 £151.54 £166.61



P - P shaped arms COL2 COLL £168.75 £185.33