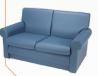

# AX2R

Two seater with P shaped arms. Webbed seat; fixed back, loose seat cushions.

COLI £1,244.16 COL2 £1,387.28

#### AX2SQ

Two seater with B shaped arms. Webbed seat; fixed back, loose seat cushions

COLI £1,244.16 COL<sub>2</sub> £1,387.28