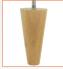

## OSKAR22.Y2

Two tub settee with Y2 legs.

COLI £810.21 COL<sub>2</sub>

£867.45

see also page 36

#### **OPTIONS**

Legs X2 Cylindrical chrome plated leg £41.40

Legs X3 Angled chrome plated leg £41.40

Legs X4 Angled chrome plated leg £41.40

Legs Y2 Conical turned wood leg (FOC natural lacquer) Any other colour £41.40