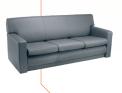

een seat and back and glides. P and B arms available on request.



COLI £1,244.16

COL<sub>2</sub> £1,387.28

#### AR4X2

Three seater couch. Arms available. P and B arms available on request.



COLI £865.32

COL<sub>2</sub> £948.17

see also page 43

Double seater straight unit chair with two tone upholstery as standard. P and B arms available on request.



# AX2R

Two seater with P shaped arms. Webbed seat; fixed back, loose seat cushions.



COLI £1,244.16 COL2 £1,387.28

#### AX2SQ

Two seater with B shaped arms. Webbed seat; fixed back, loose seat cushions



COLI £1,244.16 COL<sub>2</sub> £1,387.28

#### AX3R

Three seater with P shaped arms. Webbed seat; fixed back, loose seat cushions.



#### AX3SQ

Three seater with B shaped arms. Webbed seat; fixed back, loose seat cushion.



COLI £1,829.65 COL<sub>2</sub> £2,010.42

#### OSKAR62.GL

Budget tub settee with open front and glides.



COLI £641.98 COL<sub>2</sub>

£699.23 see also page 37

## OSKAR22.Y2

Two tub settee with Y2 legs.



COLI £810.21 COL<sub>2</sub>

£867.45

see also page 36

#### AC1.2LR

Settee with left and right hand facing



COLL £1,198.68 COL2

£1,310.16

see also page 45

#### **OPTIONS**



Legs X2 Cylindrical chrome plated leg £41.40



Legs X3 Angled chrome plated leg £41.40



Legs X4 Angled chrome plated leg £41.40



Legs Y2 Conical turned wood leg (FOC natural lacquer) Any other colour £41.40



B - Box arm COLI COL2 £151.54 £166.61



P - P shaped arms COL2 COLL £168.75 £185.33