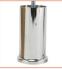

#### **OPTIONS**

Legs X2 Cylindrical chrome plated leg £41.40

Legs X3 Angled chrome plated leg £41.40

Legs X4 Angled chrome plated leg £41.40

Legs Y2 Conical turned wood leg (FOC natural lacquer) Any other colour £41.40