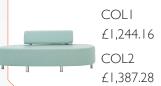

### CV<sub>2</sub>

Three seater curved reception unit with chrome detail between seat and back and glides. P and B arms available on request.

COLI £1,244.16

COL<sub>2</sub> £1,387.28