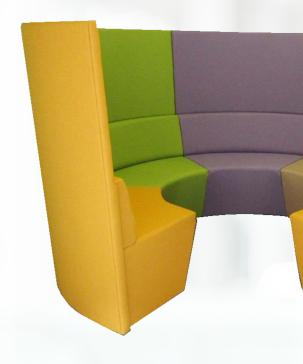

#### AR1X2

Large three seater couch. Back can be used as back or arm support.

#### AR4X2

Three seater couch. Arms available. P and B arms available on request.

COLI £865.32

COL<sub>2</sub> £948.17

see also page 43

Double seater straight unit chair with two tone upholstery as standard. P and B arms available on request.