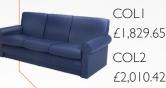

#### AX3SQ

Three seater with B shaped arms. Webbed seat; fixed back, loose seat cushion.

COLI £1,829.65 COL<sub>2</sub> £2,010.42