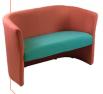

#### OSKAR62.GL

Budget tub settee with open front and glides.

COLI £641.98 COL<sub>2</sub>

£699.23 see also page 37

## OSKAR22.Y2

Two tub settee with Y2 legs.

COLI £810.21 COL<sub>2</sub>

£867.45

see also page 36