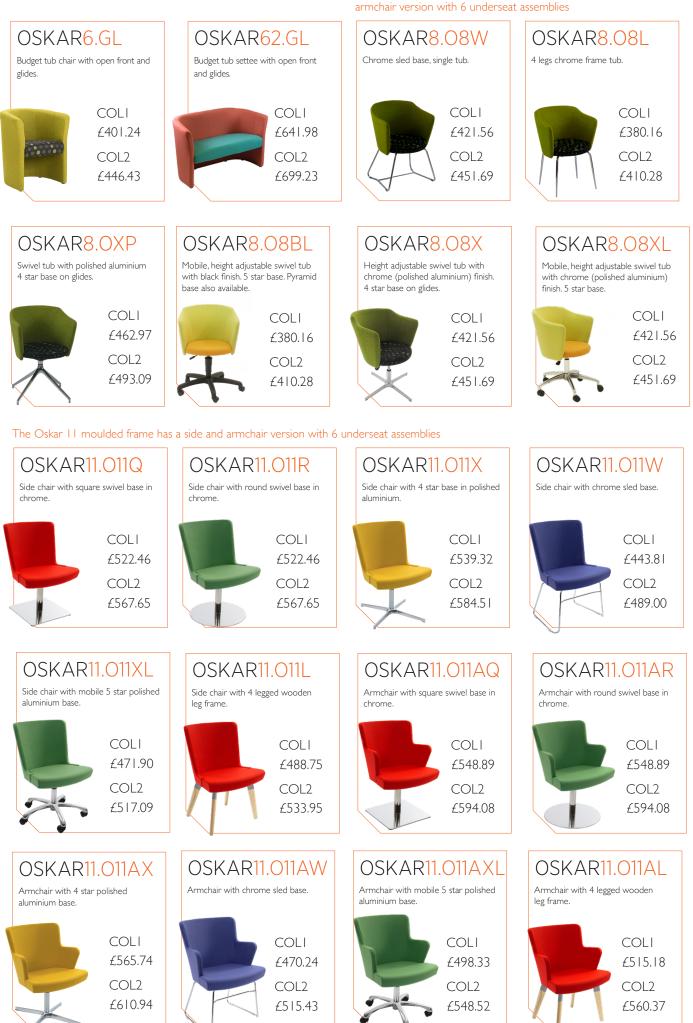

The Oskar 6 is our price sensitive single and double seater offering available as you see them.

The Oskar 8 is a flexible single seater made from a ply shell with a number of underseat configurations. The Oskar 11 moulded frame has a side and armchair version with 6 underseat assemblies