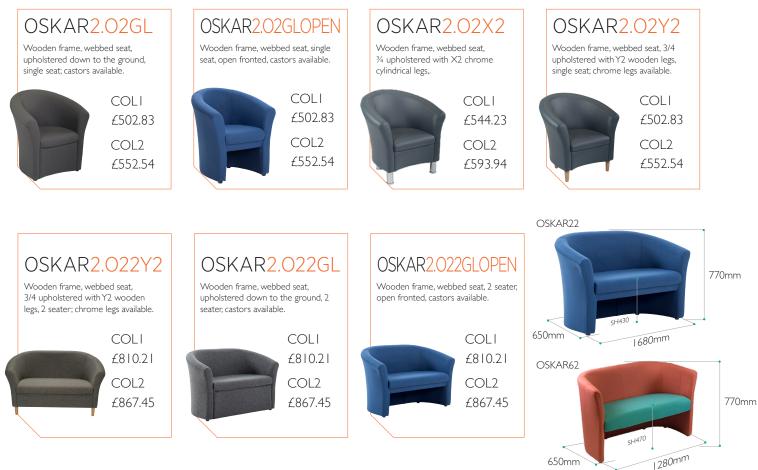

## Our tub chair offering is comprised of the Oskar 2, 6, 8 and 11.

Oskar 2 is made with ply, soft and hardwood with webbed seats and traditional upholstery techniques. Single or 2-seater, alternative legs, writing tablet, a showood inlay are just some of the options.

## **O2 OPTIONS**

Wood fascia

£121.85

LegsYI Conical turned wood leg. £41.40 (FOC natural lacquer) Any other colours £41.40

Legs X2 Cylindrical chrome plated leg. £41.40

Legs X3 £41.40

650mm

36