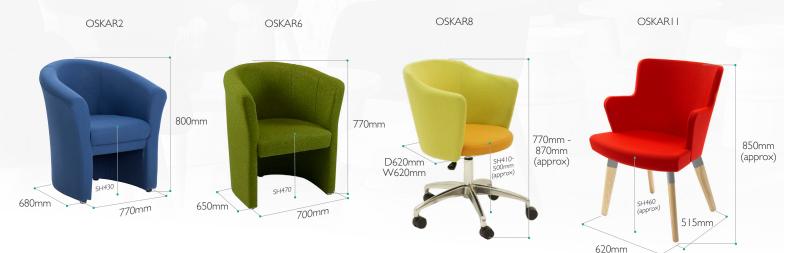

## Our tub chair offering is comprised of the Oskar 2, 6, 8 and 11.

Oskar 2 is made with ply, soft and hardwood with webbed seats and traditional upholstery techniques. Single or 2-seater, alternative legs, writing tablet, a showood inlay are just some of the options.

The Oskar 6 is our price sensitive single and double seater offering available as you see them.

The Oskar 8 is a flexible single seater made from a ply shell with a number of underseat configurations. The Oskar 11 moulded frame has a side and armchair version with 6 underseat assemblies